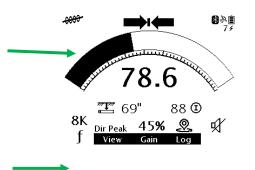

## Depth estimation

TM TM

Larger LCD display with icon driven graphical interface

**Internal GPS** 

Bluetooth® 5.0 Wireless Technology

**Li-Ion Battery Pack** 

**USB-C Charging Port** 

Always on