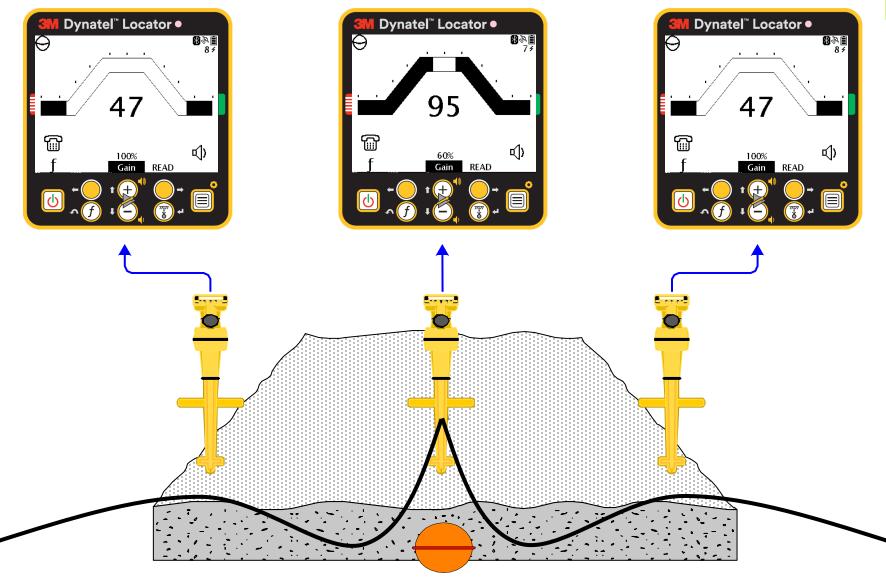

## Depth estimation

TM TM

Larger LCD display with icon driven graphical interface

**Internal GPS** 

Bluetooth® 5.0 Wireless Technology

**Li-Ion Battery Pack** 

**USB-C Charging Port** 

Always on