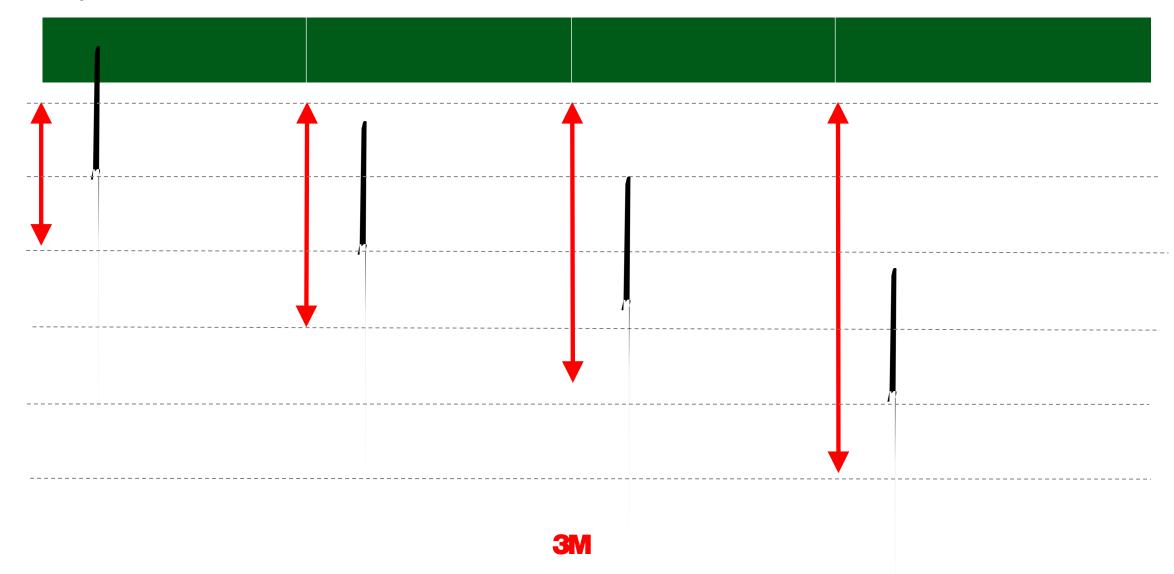

## Depth estimation

TM TM

Larger LCD display with icon driven graphical interface

**Internal GPS** 

Bluetooth® 5.0 Wireless Technology

**Li-Ion Battery Pack** 

**USB-C Charging Port** 

Always on