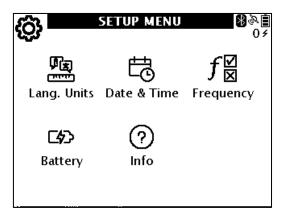

## Depth estimation

TM TM

Larger LCD display with icon driven graphical interface

**Internal GPS** 

Bluetooth® 5.0 Wireless Technology

**Li-Ion Battery Pack** 

**USB-C Charging Port** 

Always on