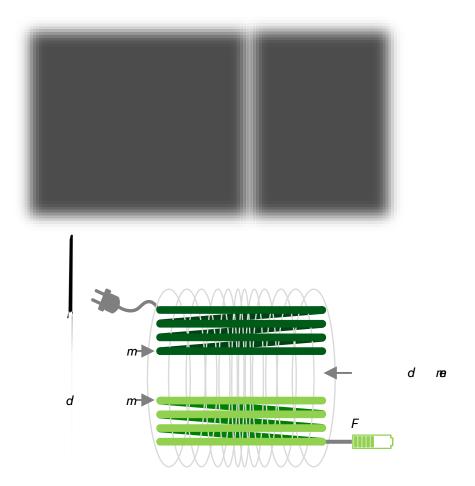

## Depth estimation

TM TM

Larger LCD display with icon driven graphical interface

**Internal GPS** 

Bluetooth® 5.0 Wireless Technology

**Li-Ion Battery Pack** 

**USB-C Charging Port** 

Always on