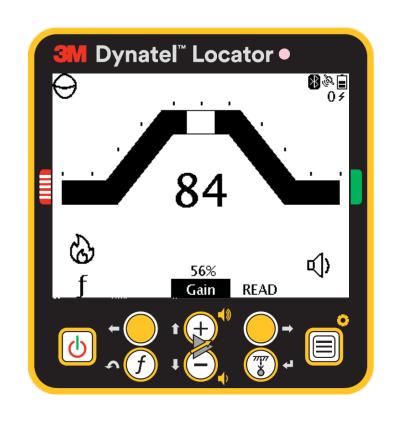

## Depth estimation

TM TM

Larger LCD display with icon driven graphical interface

**Internal GPS** 

Bluetooth® 5.0 Wireless Technology

**Li-Ion Battery Pack** 

**USB-C Charging Port** 

Always on