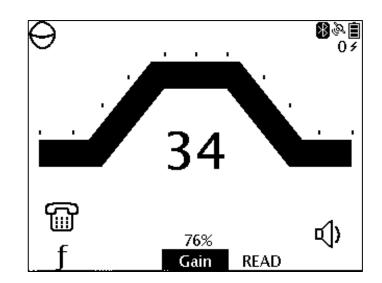

## Depth estimation

TM TM

Larger LCD display with icon driven graphical interface

**Internal GPS** 

Bluetooth® 5.0 Wireless Technology

**Li-Ion Battery Pack** 

**USB-C Charging Port** 

Always on