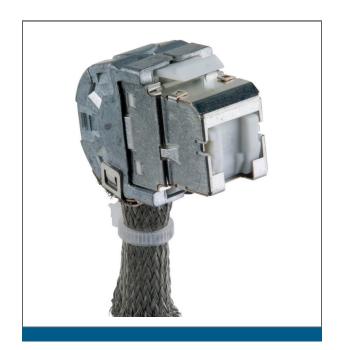

## FutureCom™ V500 Shielded VOLOCK6ASN8, V500S, RJ45 Vol, Cat6A, Bag / 8, White

Part Number: XF500003553