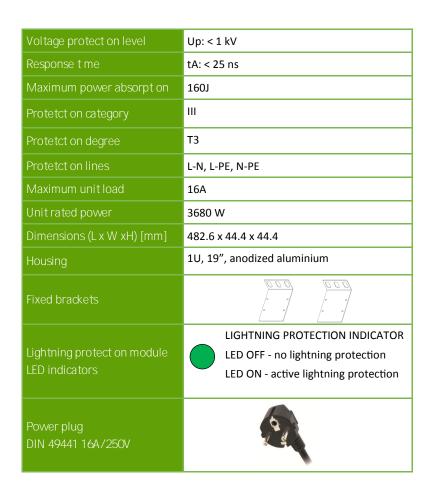

## Features

| Index no.                   | 1134L012.07-0                     |
|-----------------------------|-----------------------------------|
| Plug                        | DIN 49441 (unischuko) 16A/250V    |
| Cable                       | H05VV-F 3 x 1,5 mm², 2.5 m, black |
| Sockets                     | 7 x DIN49440 (schuko) 16A/250V    |
| Addit onal components       | Red backlit switch with cover     |
| Lightning protect on module | LED indicators                    |
| Rated voltage               | Un: 250 V ~ 50/60Hz               |
| Rated amperage              | IL: 16A                           |
| Maximum rated voltage       | Uc: 320V ~                        |
| Rated impulse current       | In (8/20) μs: 3 kA                |
| Maximum impulse current     | Imax (8/20) μs:5kA                |
| Open circuit voltage        | Uoc: 4 kV                         |

| SOCKETS<br>16A/250V<br>DIN 49440 | cable LENGTH  2.5 m         |
|----------------------------------|-----------------------------|
| POWER 3.7 kW                     | 5<br>YEARS                  |
|                                  | MAXIMUM POWER<br>ABSORPTION |
|                                  | 160 J                       |