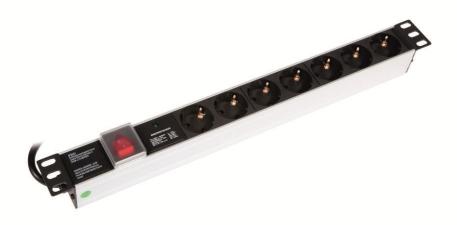

## Product Informat on

19" BKT Power Distribution Unit with sockets 9 x DIN 49440 (schuko), plug DIN 49441, red backlit switch with cover + lightning protection module with filter

No. Card PI 1134L012.07-0 01.16

## Features

| Index no.                   | 1134L012.07-0                     |
|-----------------------------|-----------------------------------|
| Plug                        | DIN 49441 (unischuko) 16A/250V    |
| Cable                       | H05VV-F 3 x 1,5 mm², 2.5 m, black |
| Sockets                     | 7 x DIN49440 (schuko) 16A/250V    |
| Addit onal components       | Red backlit switch with cover     |
| Lightning protect on module | LED indicators                    |
| Rated voltage               | Un: 250 V ~ 50/60Hz               |
| Rated amperage              | IL: 16A                           |
| Maximum rated voltage       | Uc: 320V ~                        |
| Rated impulse current       | In (8/20) μs: 3 kA                |
| Maximum impulse current     | Imax (8/20) μs:5kA                |
| Open circuit voltage        | Uoc: 4 kV                         |

## Product Informat on

19" BKT Power Distribution Unit with sockets 9 x DIN 49440 (schuko), plug DIN 49441, red backlit switch with cover + lightning protection module with filter

No. Card PI\_1134L012.07-0\_01.16