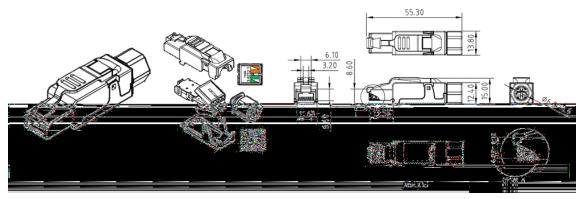

### **Additional specifications**

| Features                         | Values                                        |
|----------------------------------|-----------------------------------------------|
| Electrical Insulation Resistance | 500MOhm @ 100Vdc                              |
| Dielectric Withstanding Voltage  | 1000Vdc or AC Peak                            |
| Contact to Contact               | 1500Vdc or AC Peak                            |
| Contact to Shield                | 60Hz for 1 minute                             |
| Housing material                 | Zinc Alloy die-cast                           |
| Finish                           | Nickel Plate                                  |
| Contact Pin                      | Phosphor bronze, 50 micro-inch Gold plat      |
| IDC                              | Phosphor bronze, 100 micro-inch 100% Sn alloy |
| Width                            | 13.8mm                                        |
| Depth                            | 55.3mm                                        |
| Height                           | 15mm                                          |

### **Product drawing**