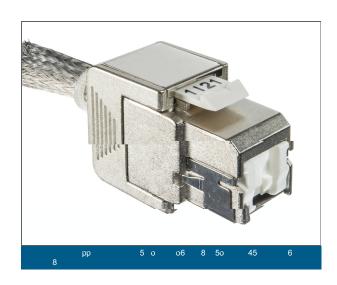

## Everon™ Copper Datacom E500S OCK6ASE8, E500S, RJ45 Vol, Cat6A, Bag/8, White

## Everon™ Copper Datacom E500S OCK6ASE8, E500S, RJ45 Vol, Cat6A, Bag/8, White

p

| General Specifications |   |
|------------------------|---|
| o                      | 6 |

| Standards |   |                |    |         |   |  |
|-----------|---|----------------|----|---------|---|--|
| pp        | o | 118 1<br>568 2 | 22 | 5 173 1 | 0 |  |
|           |   | 8 2 3 1        |    | 8 2 3   |   |  |