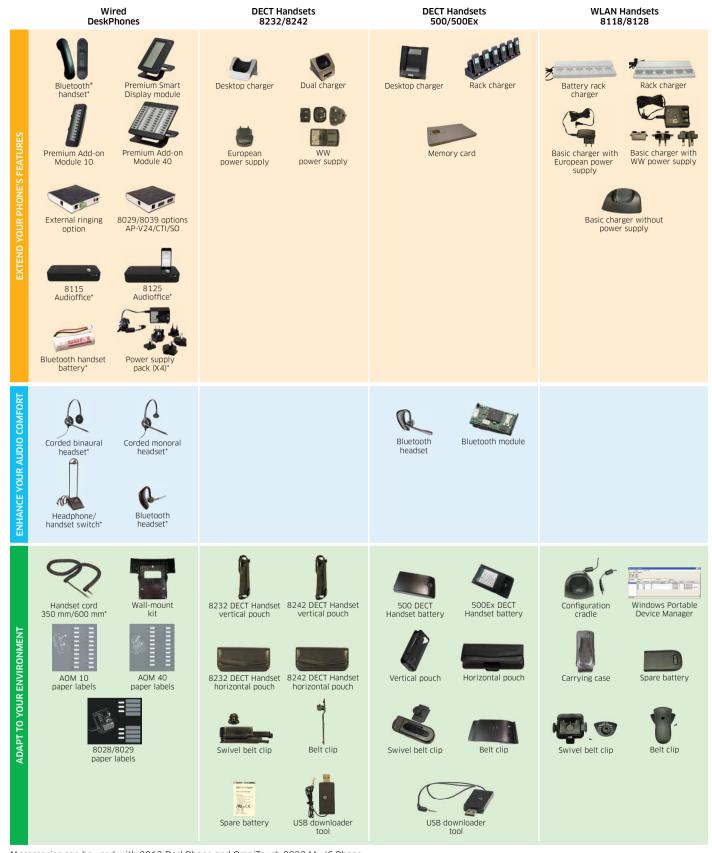

## ALCATEL-LUCENT PHONE ACCESSORIES FOR PREMIUM DESKPHONES, DECT AND WLAN HANDSETS

This document is a quick reference guide, providing the available accessories for all currently available wireline and wireless phones.

For a full description of the accessory, please refer either to the datasheet of the accessory when it was published or to the individual phone datasheet.

This document aims to provide an overview of the available accessories and their connectivity to the corresponding phones to help the customer select what best fits their needs. Several accessories can also be used with 8012 DeskPhone or OmniTouch 8082 My IC Phone.

\*Accessories can be used with 8012 DeskPhone and OmniTouch 8082 My IC Phone.
Bluetooth handset and headset are not available on the 8012 DeskPhone.
Bluetooth is a registered trademark of Bluetooth SIG, Inc.
8012 DeskPhone power supply reference is different from 8082 and Premium DeskPhone power supply reference.