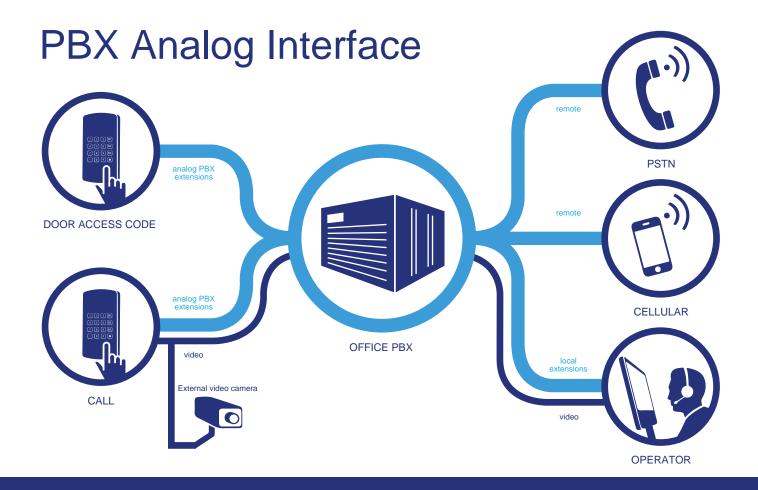

## **PBX Analog Interface**

**SD-40P** 

Outdoor Piezo and Indoor Touch keypads

SD-40A