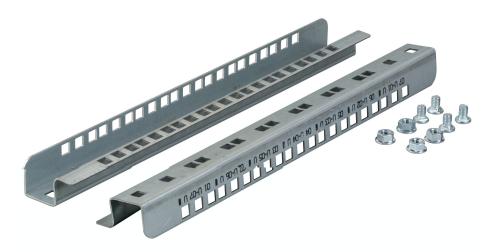

## 19" Mounting Rails for 9U, Set of 2 Pieces

For retrofitting as rear-sided 19" level in the wall housings 6917xxIP55.x With numbering of rack units Material steel, galvanised

| Model             | 482.6 mm (19 inch) |
|-------------------|--------------------|
| Mounting method   | Screw mounting     |
| Surface finishing | Galvanized         |

| Material          | Steel         |
|-------------------|---------------|
| Stepless mounting | False         |
| Cabinet Series    | IP / Climatic |

| 691675.07 19" Mounting Rails for 7U, Set of 2 Piece | 5 7 U   |
|-----------------------------------------------------|---------|
| 691675.09 19" Mounting Rails for 9U, Set of 2 Piece | 5 9 U   |
| 691675.12 19" Mounting Rails for 12U, Set of 2 Piec | es 12 U |
| 691675.16 19" Mounting Rails for 16U, Set of 2 Piec | es 16 U |
| 691675.20 19" Mounting Rails for 20U, Set of 2 Piec | es 20 U |